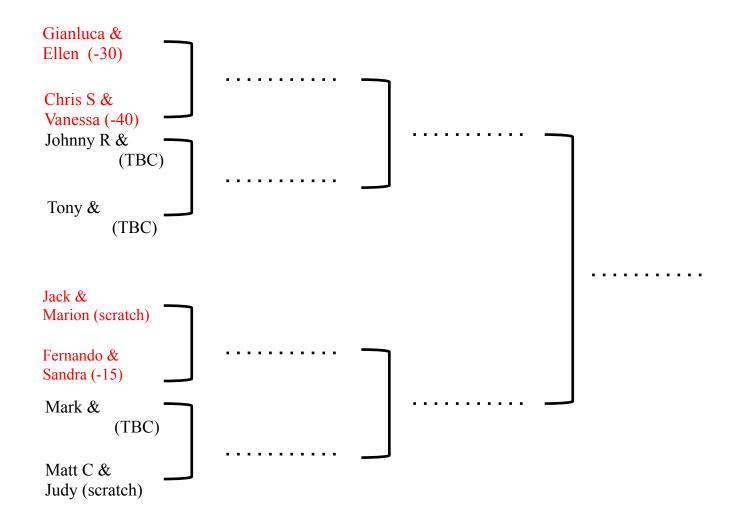

### Mixed Doubles Handicap 2015 (lower half)

Matches in red by 1 May, outstanding last 16 by 15 May, quarterfinals by 22 May semifinals by 29 May