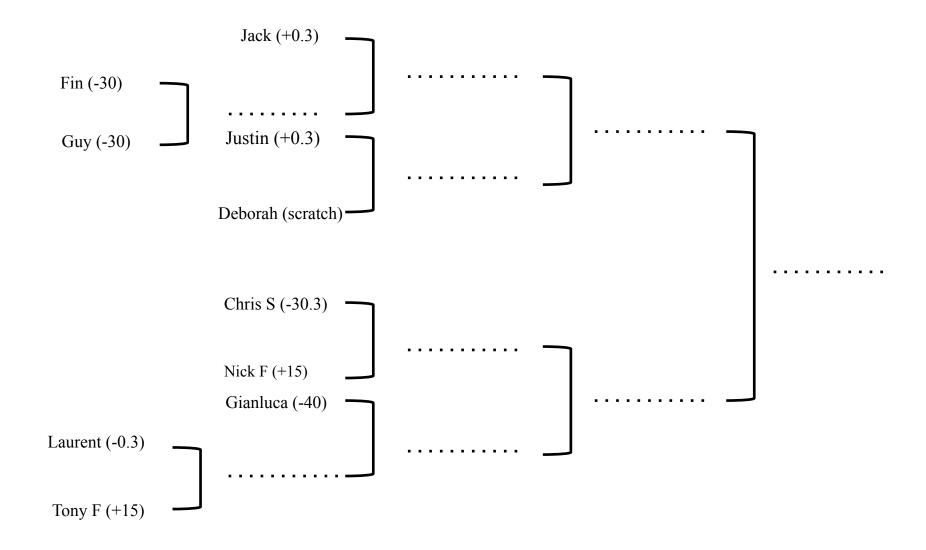

### Mixed Doubles Handicap 2015 (lower half)

Matches in red by 1 May, outstanding last 16 by 15 May, quarterfinals by 22 May semifinals by 29 May