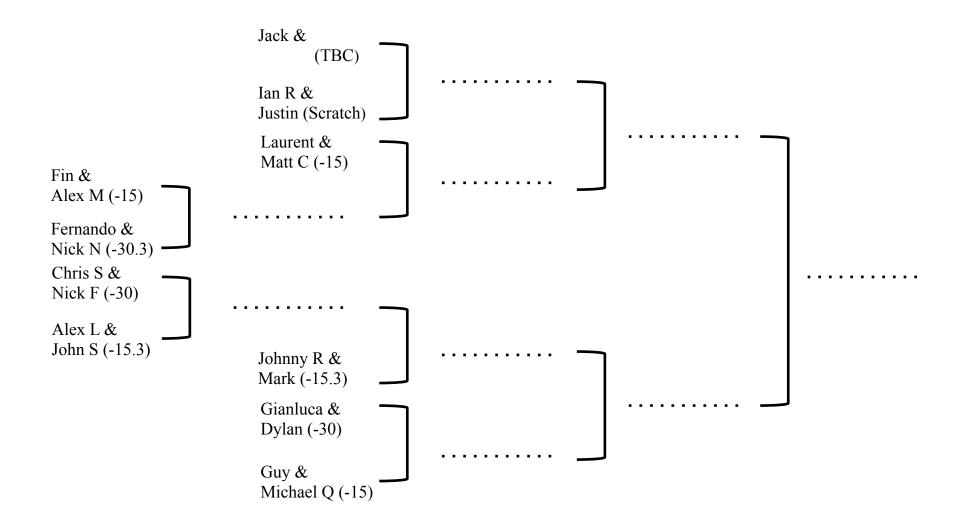

#### Mens Doubles Handicap 2015

Preliminary round by 1 May, quarterfinals by 15 May, semifinals by 29 May