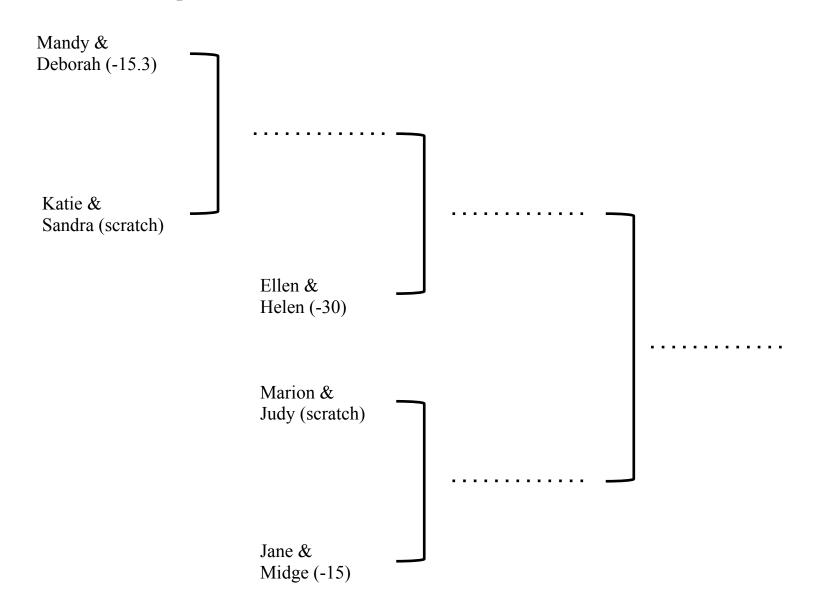

### Ladies Doubles Handicap 2015



Preliminary round 15 May, semifinals 29 May

#### Mens Doubles Handicap 2015



Preliminary round by 1 May, quarterfinals by 15 May, semifinals by 29 May

## Mixed Doubles Handicap 2015 (upper half)



Matches in red by 1 May, outstanding last 16 by 15 May, quarterfinals by 22 May semifinals by 29 May

### Mixed Doubles Handicap 2015 (lower half)



Matches in red by 1 May, outstanding last 16 by 15 May, quarterfinals by 22 May semifinals by 29 May

### Singles Handicap 2015 (upper half)



Preliminary round by 1 May, last 16 by 15 May, quarterfinals by 22 May semifinals by 29 May

# Singles Handicap 2015 (lower half)



Preliminary round by 1 May, last 16 by 15 May, quarterfinals by 22 May semifinals by 29 May