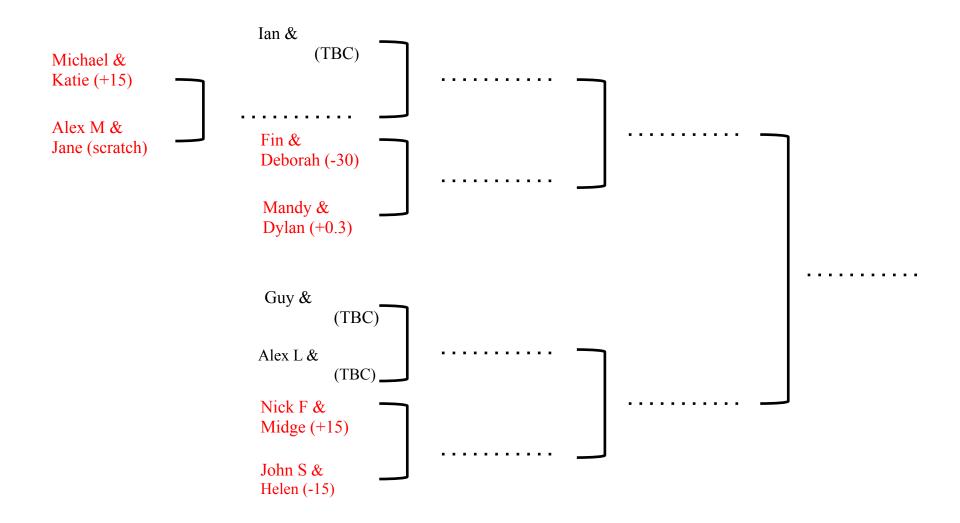

## Mixed Doubles Handicap 2015 (upper half)

Matches in red by 1 May, outstanding last 16 by 15 May, quarterfinals by 22 May semifinals by 29 May