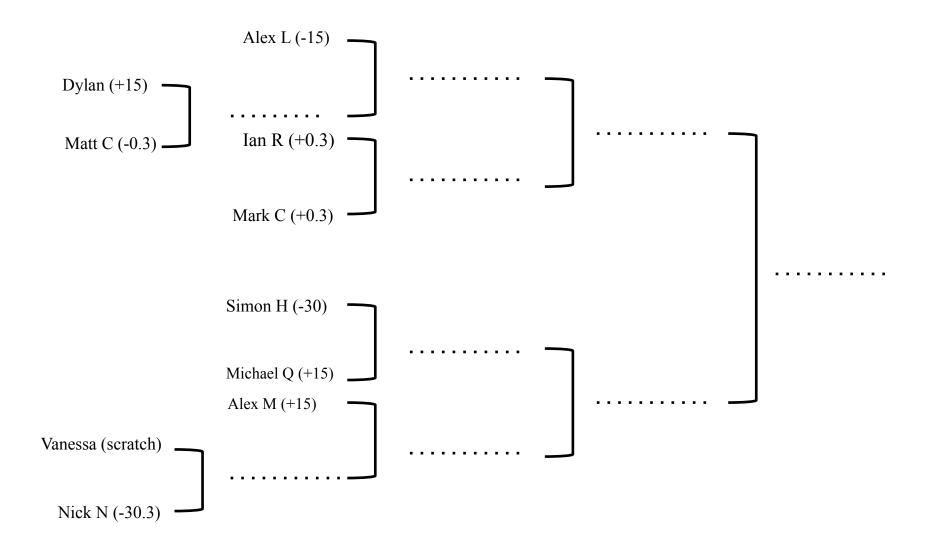

## Mixed Doubles Handicap 2015 (upper half)

Matches in red by 1 May, outstanding last 16 by 15 May, quarterfinals by 22 May semifinals by 29 May